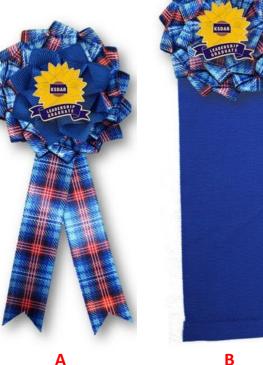

## **Order Information:**

| ORDER         | QTY | DESCRIPTION                               | DIMENSIONS   | PRICE EACH | TOTALS |
|---------------|-----|-------------------------------------------|--------------|------------|--------|
| А             |     | DAR tartan cockade with tartan tails      | 3" X 6"      | \$50.00    |        |
| В             |     | DAR tartan cockade with solid blue ribbon | 3" X 10"     | \$60.00    |        |
| С             |     | Yellow & black cockade with tails         | 3" X 6"      | \$20.00    |        |
|               |     | (Magnetic backs on all styles)            |              | SUBTOTAL   |        |
| SHIPPING      |     | *1 - 4 units / ship to one location       | \$5.00 total |            |        |
|               |     | *5 - 20 units / ship to one location      | \$8.00 total |            |        |
|               |     |                                           | TOTAL DUE    |            |        |
|               |     |                                           |              |            |        |
| Name          |     |                                           |              |            |        |
| Address       |     |                                           |              |            |        |
| City, St, Zip |     |                                           |              |            |        |
| Email         |     |                                           |              |            |        |
| Phone         |     |                                           |              |            |        |